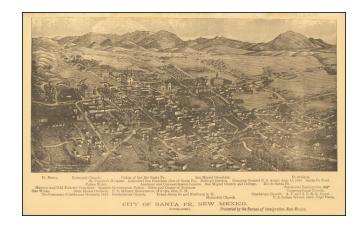

## City of Santa Fe, New Mexico (copyrighted) Presented by the Bureau of Immigration, New Mexico

**Stock#:** 66410

Map Maker: Mills Engraving Co.

**Date:** 1885

Place:

Color: Uncolored

**Condition:** VG

**Size:**  $20 \times 10$  inches

## **Description:**

Rare photolithographic view of Santa Fe, New Mexico, based upon an original lithograph by J.J. Stoner and re=engraved by Mills Engraving Company of Denver, Colorado.

Shows a fine early depiction of the city and identifies the major buildings at the bottom margin.