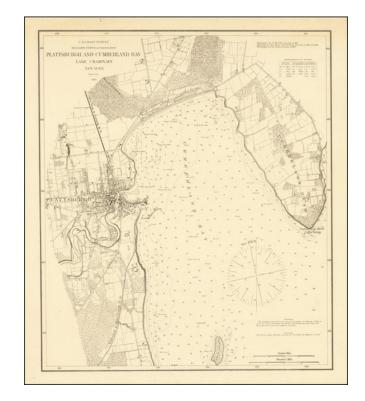

#### Separately Published Example on Heavy Paper

Detailed sea chart of the area around Plattsburgh, published by the Coast Survey.

The map extends from Cumberland Head to Crab Island and includes a detailed plan of Plattsburgh, along with the surrounding roads, railroads, topographical features, etc.

Includes extensive soundings.