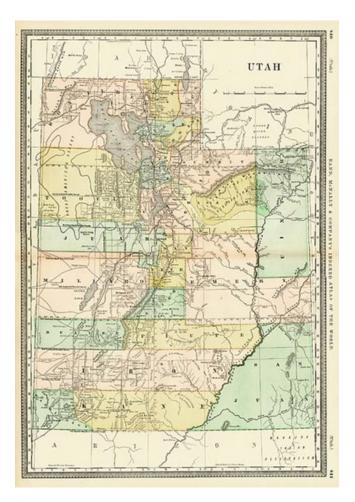

## Barry Lawrence Ruderman Antique Maps Inc.

7407 La Jolla Boulevard La Jolla, CA 92037 www.raremaps.com

(858) 551-8500 blr@raremaps.com

Utah

| Stock#:           | 6563           |
|-------------------|----------------|
| Map Maker:        | Rand & McNally |
| Date:             | 1881           |
| Place:            | Chicago        |
| Color:            | Color          |
| <b>Condition:</b> | VG+            |
| Size:             | 19 x 13 inches |
| Price:            | Not Available  |

## **Description:**

One of the earliest separately issued maps of Utah to appear in a Commecial Atlas. Highly detailed, showing towns, mines, roads, railroads, mountains, rivers, Indian Reservations, military reserves, post offices, forts, lakes, etc. Remarkably detailed. Colored by county. From the earliest obtainable edition of Rand McNally's Indexed Atlas, preceded only by extremely rare Business Atlas editions.