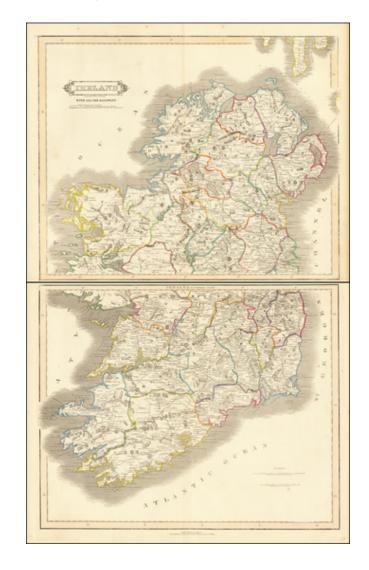

## **Ireland With All The Railways**

**Stock#:** 64034 **Map Maker:** Lizars

Date: 1838Place: EdinburghColor: Outline Color

**Condition:** VG

**Size:** 20 x 16 inches (each sheet)

**Price:** SOLD

## **Description:**

Striking and highly detailed map of Ireland in two sheets, emphasizing the Railroads newly constructed, under construction and planned.

The map is colored by counties. Shows towns, rivers, lakes, mountains, roads, islands, harbors, etc. A scarce large format English map.