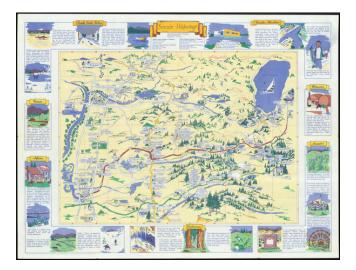

## **Description:**

Decorative map promoting tourism in the Western Sierra Nevada Mountains.

The map is centered on California Highway 88, from Stockton to Genoa on Lake Tahoe, extending from Auburn and Lake Tahoe in the north to Angel's Camp in the South.

The map is surrounded by tourism and historical vignettes, promoting:

- South Lake Tahoe
- Wineries
- Genoa (Mormon Station Trading Post)
- Alpine
- Calaveras
- Amador
- Greater Stockton