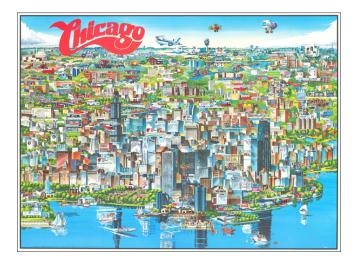

## **Description:**

Richly embellished advertising oriented pictorial map / birdseye view of the Chicago area, published by Archar Inc. of Canada.

Packed with advertising for local businesses, the images shows buildings, tourism and other landmarks, recreational activities, radio station logos, and other local icons and color.

This is one a series of "City Character Prints" created in the late 1970s and 1980s by Archar.