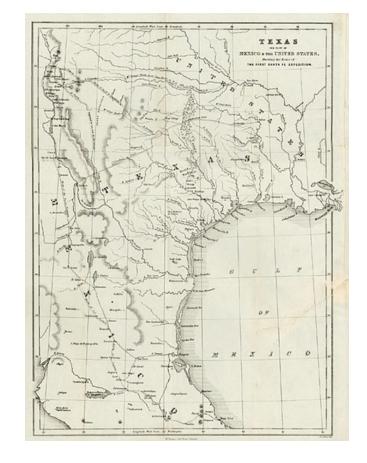

## Texas and Part of Mexico & The United States, Showing the Route of the Santa Fe Expedition

**Stock#:** 6165 **Map Maker:** Kemble

Date: 1844
Place: London
Color: Uncolored

**Condition:** VG+

**Size:** 15.5 x 11.5 inches

## **Description:**

An English edition of the map done by William Kemble for Kendall's Narrative Of The Texan Santa Fe Expedition .... The map shows the expedition route, trails, rivers, towns. An interesting Republic of Texas map, which is considerably different than the American edition.