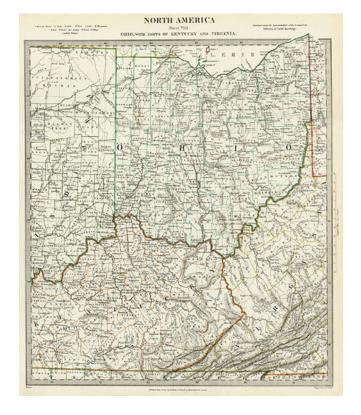

## North America Sheet VIII Ohio, With Parts Of Kentucky And Virginia

**Stock#:** 6125 **Map Maker:** SDUK

Date: 1833 Place: London

**Color:** Hand Colored

**Condition:** VG+

**Size:** 15.5 x 12 inches

**Price:** Not Available

## **Description:**

Detailed map of the region, showing counties, towns, rivers, roads, mountains, bridges, lakes, post offices, court houses, and a host of other information. The Society for the Diffusion of Useful Knowledge was active from the 1830s through the 1860s and published some of the best regional maps of the era.