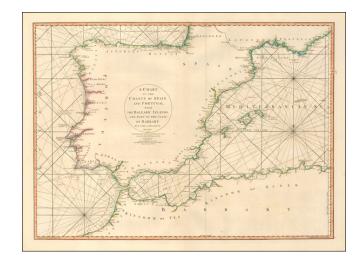

## A Chart of the Coasts of Spain and Portugal, with the Balearic Islands, and Part of the Coast of Barbary. MDCCLXXX. 2d. Edition

**Stock#:** 57760 **Map Maker:** Faden

Date: 1780 Place: London

Color: Hand Colored

## **Description:**

Detailed sea chart of the Balearic Islands, Spain, and Portugal.

The chart extends to Provence and much of the Barbary coast to Bona. Good detail along coastal areas including the Straits of Gibraltar.