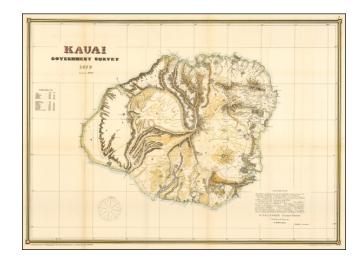

## Kauai Government Survey 1878

**Stock#:** 57692

Map Maker: Hawaiian Government Survey

**Date:** 1878

**Place:** Washington, D.C.

**Color:** Color **Condition:** VG

**Size:** 24 x 18 inches

**Price:** SOLD

## The First Modern Map of Kauai

Detailed map of Kauai, published by the Hawaiian Surveyor General, W.D. Alexander.

Finely detailed topographical map of Kauai, the culmination of the first systematic scientific survey of the Island of Kauai during the 1870s.

Includes a table of distances between Nawiliwili and various points.