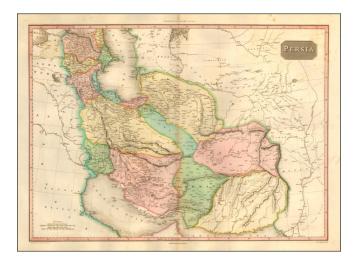

## **Description:**

Detailed large format map of Persia, extending north to Georgia, Armenia and part of the Sea of Aral and south to the Persian Gulf, Arabian Sea and the mouth of the Indus Sinde or Nilab River.

Remarkable detail for the period. A number of early Tribal, Village and Provincial names appear throughout the map.

Pinkerton's now rare elephant folio atlas is one of the best engraved works of the period. While lesser known than the more common atlases by Cary & Thomson, it is a superior work, especially in the detail of the maps.