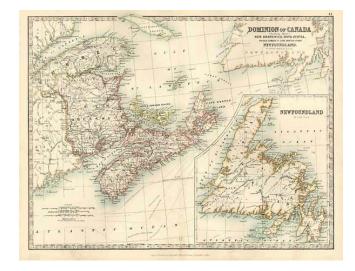

## Dominion Of Canada...New Brunswick, Nova Scotia, Prince Edward Id, Cape Breton Id, ,and Newfoundland

**Stock#:** 5751 **Map Maker:** Johnston

**Date:** 1879

Place: Edinburgh

**Color:** Color **Condition:** VG+

## **Description:**

Detailed regional map, showing counties, towns, islands, rivers, lakes, mountains, Sub-oceanic Telegraph lines, etc. Decorative Piano Key border. From Johnston's Handy Royal Atlas, one of the most popular English language atlases of the 2nd half of the 19th Century.