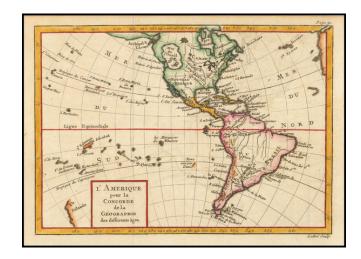

## [Bay of the West] L'Amerique pour la Concorde de la Geographie des different ages.

**Stock#:** 56861 **Map Maker:** Pluche

**Date:** 1770 **Place:** Parris

**Color:** Hand Colored

**Condition:** VG+

**Size:** 8 x 6 inches

## **Description:**

Interesting map of America, featuring a large Bay of the West and an incomplete representation of New Zealand. Predates the discovery of the Sandwich Islands.

The map is quite scarce. We have only had 2 examples of this map over the past 25 years.