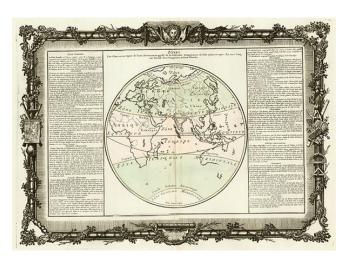

## Zones

| Stock#:<br>Map Maker: | 5645r<br>Buy de Mornas |
|-----------------------|------------------------|
| Date:                 | 1756                   |
| Place:                | Paris                  |
| Color:                | Hand Colored           |
| <b>Condition:</b>     | VG+                    |
| Size:                 | 24.5 x 14.5 inches     |
| Price:                | SOLD                   |

## **Description:**

Decorative map of the Eastern Hemisphere, showing the various climatalogical Zones as known in the mid-18th Century. Decorative border. Nice incomplete Australia and SE Asia. Includes remarkable decorative borders found only in the deluxe edition of Buy De Mornas' Atlas Methodique et Elementaire de Goegraphie et l'Histoire.