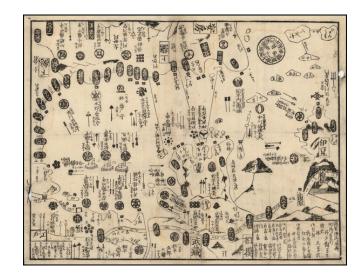

## [Clans Assigned to Defence Duty on Land and Sea in Izu, Sagami, Musashi, Kazusa, Shimofusa, and Awa Provinces] [Izu, Sagami, Musashi, Kazusa, Shimofusa, Awa kairiku okatame]

**Stock#:** 55562

Map Maker: Anonymous Kawaraban

## **Description:**

Woodcut kawaraban showing the officials responsible for coastal defense in lzu, Sagami, Musashi, Kazusa, Shimofusa, and Awa Provinces.