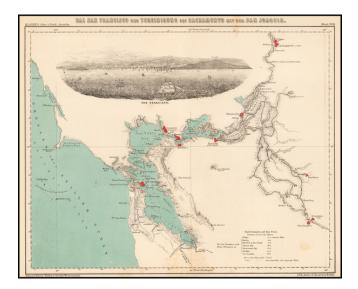

### The First Atlas Map of the San Francisco Bay Region

Scarce map of the area around San Francisco Bay Region, tracking inland to Sacramento and Stanislas, published in Braunschweig by Henry Lange.

The map provides a detailed early treatment of San Francisco Bay and its primary tributaries, extending upriver to Stanislaus City, Stockton and Sacramento, with a fine early view of San Francisco Bay.

Includes a table of distances.

This is the first time we have ever offered the map for sale.