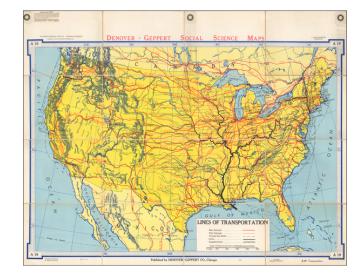

## Denoyer-Geppert Social Science Maps. Lines of Transportation.

**Stock#:** 51447 **Map Maker:** Denoyer

Date: 1963Place: ChicagoColor: Condition: VG+

**Size:** 42 x 29 inches

Price: SOLD

## **Description:**

Large colorful wall map, printed for the Chicago mapmakers Denoyer-Geppert. The map highlights transit routes across the United States, with particular emphasis on main and secondary railroads. The operating companies are named in initials along the routes.