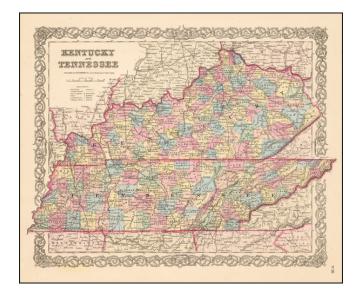

## Barry Lawrence Ruderman Antique Maps Inc.

7407 La Jolla Boulevard La Jolla, CA 92037 www.raremaps.com

(858) 551-8500 blr@raremaps.com

**Kentucky and Tennessee** 

| Stock#:           | 51397          |
|-------------------|----------------|
| Map Maker:        | Colton         |
| Date:             | 1857           |
| Place:            | New York       |
| Color:            | Hand Colored   |
| <b>Condition:</b> | VG+            |
| Size:             | 15 x 12 inches |
| Price:            | SOLD           |

## **Description:**

Detailed map, colored by counties and showing roads, railroads, towns, rivers, lakes, stations and a host of other details. JH Colton was one of the pre-eminent American map publishing firms in the mid-19th century.