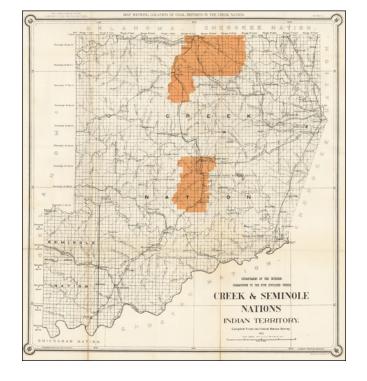

## Map of the Creek & Seminole Nations Indian Territory . . . 1899

**Stock#:** 51182

Map Maker: United States Department of the

Interior

**Date:** 1902

**Place:** Washington

**Color:** Color **Condition:** VG

## **Description:**

Striking map of the Creek & Seminole Nation lands in Indian Territory, showing the coal regions for the Department of the Interior.

The map depicts the various land classifications in the Creek & Seminole Nations, including Agricultural, Prairie, Hilly and Mountain Lands. Te map also depicts towns, roads rivers, and other details. Detailed and decorative for the period.