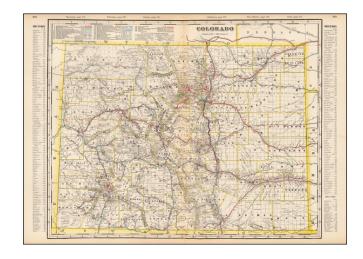

## **Description:**

Highly detailed map of Colorado, from "Cram's Standard American Railway System Atlas."

Shows counties, railroads, railway stations, township surveys, mountains, rivers, lakes, and a host of other early details. Also shows county seats, Money Order Post Offices and other commerce details.

Decorative title. The railroads are color coded for ease of location.