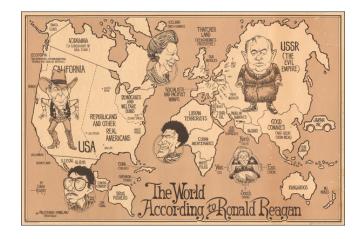

### **Description:**

Lively political satire map, depicting the World According to Ronald Reagan.

This is the second of two Reagan's World maps, the first published in 1982, showing different political humor.

A classic look at satirical political humor from the 1980s.

David Horsey was an illustrator working for the Seattle Post Intelligencer. This was his second Reagan's World map, the first is illustrated here: