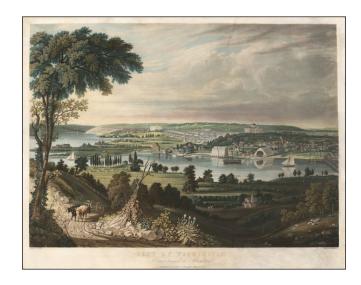

## City of Washington from beyond the Navy Yard

**Stock#:** 51048mp2 **Map Maker:** Cooke

Date: 1834
Place: New York
Color: Hand Colored

**Condition:** VG

**Size:** 17.5 x 24.5 inches

Price: SOLD

## **Description:**

Important early view of Washington D.C., engraved by William James Bennett, based upon a painting by George Cooke.

The painting shows Washington D.C. from the south bank of the Anacostia River, with the Naval Yard at the far right, the Capitol Building above it on the horizon.