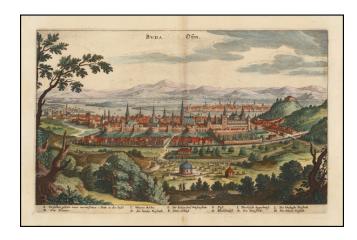

## **Buda Ofen**

**Stock#:** 51019 **Map Maker:** Merian

Date: 1638Place: FrankfurtColor: Hand Colored

**Condition:** VG+

**Size:** 13 x 8 inches

**Price:** SOLD

## **Description:**

Decorative birdseye view of Buda and Pest, from Merian's *Neuwe Archontologica Cosmica* . . ., published in 1638.

A number of the major buildings are clearly identifiable. Shows buildings, churches, bridges, fortified walls of the city, the surrounding hillsides, etc. Key with 12 place names.