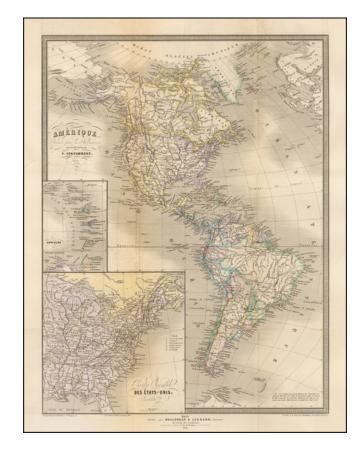

## **Amerique . . . 1864**

Stock#: 50908
Map Maker: Cortambert

**Date:** 1864 **Place:** Paris

**Color:** Hand Colored

**Condition:** VG

**Size:** 19.5 x 14 inches

**Price:** SOLD

## **Description:**

Charming map of America, issued during the American Civil War.

Arizona is shown below New Mexico with no sign of the creation of Nevada or Colorado, reflecting a time lag in the updating of this map, as both Territories were in existence by 1864.

Alaska is Russian America.