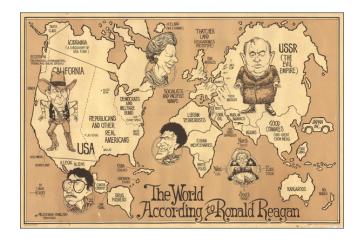

## The World According To Ronald Reagan

**Stock#:** 50887 **Map Maker:** Horsey

Date: 1987Place: SeattleColor: Uncolored

**Condition:** VG

**Size:** 34 x 22 inches

**Price:** SOLD

## **Description:**

Lively political satire map, depicting the World According to Ronald Reagan.

This is the second of two Reagan's World maps, the first published in 1982, showing different political humor.

A classic look at satirical political humor from the 1980s.

David Horsey was an illustrator working for the Seattle Post Intelligencer. This was his second Reagan's World map, the first is illustrated here: