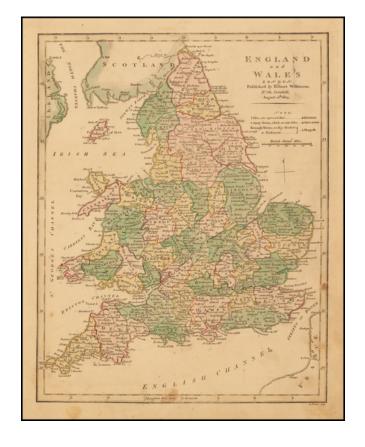

## **England and Wales...1805**

**Stock#:** 50831 **Map Maker:** Wilkinson

Date: 1807 Place: London

**Color:** Hand Colored

**Condition:** VG

**Size:**  $11.5 \times 9$  inches

**Price:** SOLD

## **Description:**

Attractive county map of England and Wales, showing towns, rivers, lakes, islands, etc.

Robert Wilkinson was active in London as a cartographic publisher from 1785 to 1825. He produced a number of nice works, including a General Atlas and a re-issuance of Bowen & Kitchen's English Atlas, along with excellent large format separate maps.