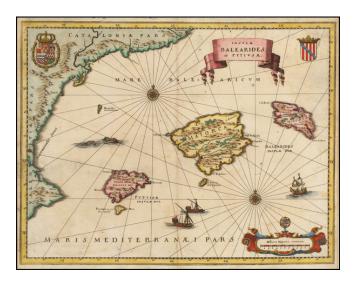

## Barry Lawrence Ruderman Antique Maps Inc.

7407 La Jolla Boulevard La Jolla, CA 92037

www.raremaps.com

(858) 551-8500 blr@raremaps.com

Insulae Balearides et Pytiusae

| Stock#:           | 50755              |
|-------------------|--------------------|
| Map Maker:        | Merian             |
| Date:             | 1640 circa         |
| Place:            | Cologne            |
| Color:            | Hand Colored       |
| <b>Condition:</b> | VG                 |
| Size:             | $14 \ge 11$ inches |
| Price:            | SOLD               |

## **Description:**

A beautiful map of the islands of Majorca, Minorca, and Ibiza, along with the contiguous Catalan Coastline.

The map is based upon a larger map which appeared in Blaeu's Atlas Novus.

Includes Sea monsters, ships, royal coats of arms, and an elegant title scroll.