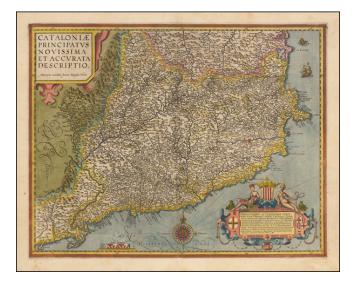

## Cataloniae Principatus Novissima et Accurata Descriptio . . .

| Stock#:            | 50693              |
|--------------------|--------------------|
| Map Maker:         | Ortelius / Vrients |
|                    |                    |
| Date:              | 1608 circa         |
| Place:             | Antwerp            |
| Color:             | Hand Colored       |
| <b>Condition</b> : | VG+                |

## Rare Early Map of Catalonia

Fine example of Jan Baptiste Vrients map of Catalonia, which first appeared in the 1608 edition of Abraham Ortelius' *Theatrum Orbis Terrarum*, the first modern atlas of the world.

The map is based on Vrient's 6-sheet map of Catalonia, first published in 1600.

**Detailed Condition:**