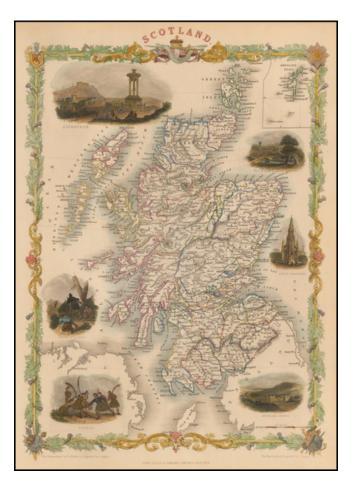

## Scotland

| Stock#:<br>Map Maker: | 50685<br>Tallis     |
|-----------------------|---------------------|
| Date:                 | 1851                |
| Place:                | London              |
| Color:                | Hand Colored        |
| <b>Condition:</b>     | VG+                 |
| Size:                 | $9.5 \ge 14$ inches |
| Price:                | SOLD                |

## **Description:**

Decorative full color example of this marvelous map of Scotland.

Showing vignettes of Edinburgh, Deer Stalking, Shinty, Holyrood House, Scott's Monument, and Brig of Doon & Burns Monument. Engraved for R. *Montgomery Martin's Illustrated Atlas of the World*. Tallis was one of the last great decorative map makers. His maps are prized for the wonderful vignettes of indigenous scenes, people, etc.