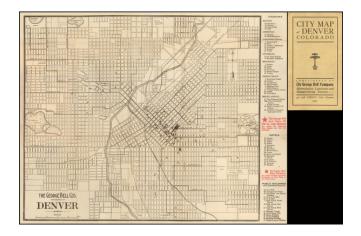

## The George Bell Co's. Guide Map of Denver

| Stock#:    | 50641               |
|------------|---------------------|
| Map Maker: | George Bell Company |
| Date:      | 1905                |
| Place:     | Denver              |

## **Description:**

Detailed map of Denver, Colorado, published by George Bell Company, Mineralogists, Lapidaries and Manufacturing Jewelers, located at 437 17th Street in Denver.

The map includes a key locating public buildings, squares, hotels, churches and other points of interest.

The map is quite rare. We locoate only a single example at the Colorado Historical Society.