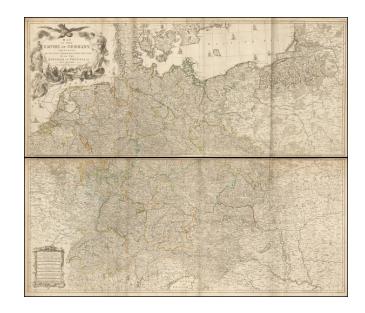

## Map of the Empire of Germany, Including all the States Comprehended Under that Name: With the Kingdom of Prussia, &c.

**Stock#:** 50549 **Map Maker:** Sayer

Date: 1794
Place: London
Color: Outline Color

## **Description:**

Large, detailed map of the German Empire at the end of the 18th century.

The map extends across Switzerland and into Central Europe, also showing quite a bit of Poland. The cartouche in the upper left corner of the map is particularly attractive. A scale is in the lower left.

The map was published by Robert Sayer, with later editions by Laurie & Whittle.