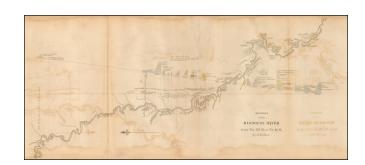

## (Kansas City to Sioux City, Iowa) Sections on the Missouri River from No. 20 M, to No. $40~\mathrm{M}.$

Stock#: 50544 Map Maker: Owen

**Date:** 1852

**Place:** Philadelphia

**Color:** Color **Condition:** VG

## **Description:**

Detailed map of the Missouri River, with east the top, extending from just north of Kansas City to Sioux City, Iowa.

Major cities on the route of the map also includes St. Joseph, Omaha, Council Bluffs, etc.

Fine topographical details.