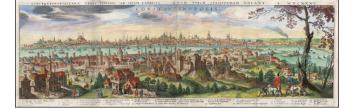

## **Description**:

Striking 2-sheet view of Istanbul, published by Merian.

A superbly-detailed prospect of Constantinople from Galata, which was, according to the title, taken from life in 1635. It depicts both sides of the Golden Horn in great detail, with the important buildings identified by a 29-point key below.

Providing a remarkable depiction of the Ottoman capital at the height of its power.