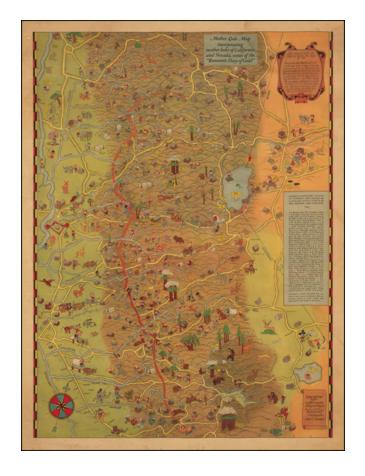

## (Tahoe & Gold Country) Mother Lode Map incorporating mother lodes of California and Nevada, scenes of the "Romantic Days of Gold."

Stock#: 50198 Map Maker: Cormack

Date: 1931Place: n.p.Color: ColorCondition: VG

## **Description:**

Scarce Pictorial Map of California's Gold Regions, including Lake Tahoe Area.

The map extends from the Central Valley to Comstock Lode, Nevada.

A rare map -- the first example we have ever seen on the market.