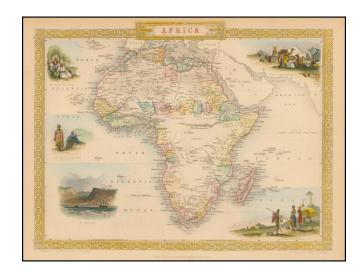

## **Description:**

Stunning full color example of this marvelous map of Africa.

Decorative vignettes show a Bedouin Arabs Encampment, Korranna Hottentots, St. Helena, Bosjesman Hottentots Wild Bushmen, and an Arab Family of Algeria. Engraved for *R. Montgomery Martin's Illustrated Atlas*. Tallis was one of the last great decorative map makers. His maps are prized for the wonderful vignettes of indigenous scenes, people, etc.