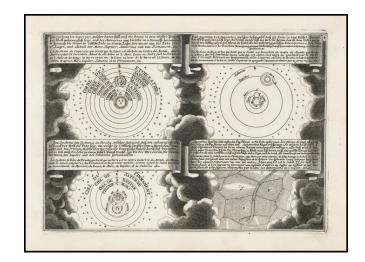

## **Description:**

Rare set of 4 celestial models on a single plate, published by Elias Baeck.

The map depicts the theories of Copernicus (Heliocentric Model of the Universe), Descartes (Cartesian Model) and Tycho Brahe (Geo-Heliocentric model).