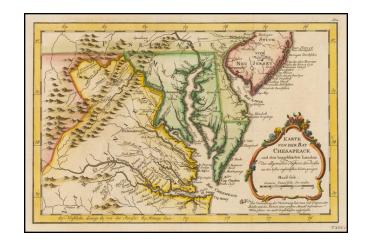

## Karte von der Bay Chesapeack und den benachbarten Landen Zur allgemeinen Geschicte der Reisen . . .

Stock#: 50008 Map Maker: Bellin

Date: 1757 circaPlace: LeipzigColor: Hand Colored

**Condition:** VG+

## **Description:**

Rare German edition of this excellent map of Virginia, Maryland, Delaware, and Part of New Jersey from a German edition of Bellin's Histoire *Generale des Voyages*.

Extends west to the Applachians and shows towns, roads, mountains, rivers, islands, capes, ports and other nice details.

A nice French & Indian War map of the Southern British Colonies.

This German edition is quite rare. This is the first time we have ever offered it for sale.