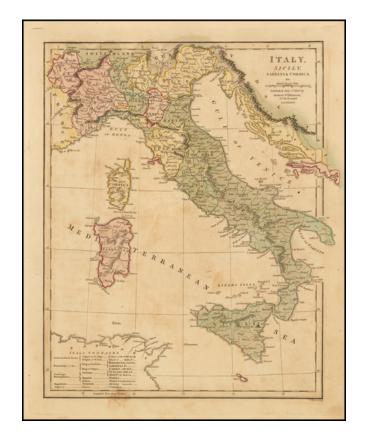

## Italy, Sicily, Sardinia, Corsica &c

**Stock#:** 50003 **Map Maker:** Wilkinson

Date: 1809 Place: London

Color: Hand Colored

**Condition:** VG

**Size:**  $11.5 \times 9$  inches

**Price:** SOLD

## **Description:**

Attractive English language map of Italy, hand colored by regions.

The map key shows the allegiances of the various regions (to the Pope, King of Sardinia, King of Naples, Austria, Spain, Italy, etc.)

Shows towns, rivers, mountains, lakes, etc. Striking original wash colors.

Robert Wilkinson was active in London as a cartographic publisher from 1785 to 1825. He produced a number of nice works, including a General Atlas and a re-issuance of Bowen & Kitchen's English Atlas, along with excellent large format separate maps.