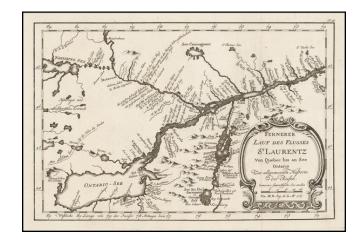

## Fernerer Lauf de Flusses St. Laurence Von Quebec bis an See Ontario . . . 1757

Stock#: 49953 Map Maker: Bellin

Date: 1757 circa
Place: Paris
Color: Uncolored

**Condition:** VG+

**Size:** 11 x 8 inches

**Price:** SOLD

## **Description:**

Scarce German edition of this map of the St Laurence, from Quebec to Lake Ontario, centered on Montreal.

The map was issued at the outset of the French & Indian War.

Shows Lake Champlain and Lake George areas. Also shows all of Lake Champlain and Lake George. Fort Edward, Fort George and Fort Carillon are depicted as well.