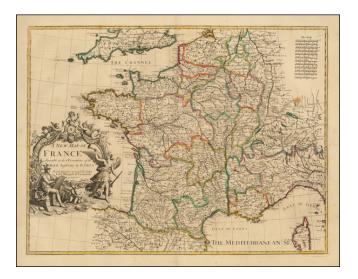

## A New Map of France Agreeable to the Observations of the Royal Academy . . .

| Stock#:<br>Map Maker: | 49821<br>Senex        |
|-----------------------|-----------------------|
| Date:                 | 1721                  |
| Place:                | London                |
| Color:                | <b>Outline</b> Color  |
| <b>Condition:</b>     | VG                    |
| Size:                 | $23 \times 20$ inches |
| Price:                | SOLD                  |

## **Description:**

Decorative map of France, with ornate decorative cartouche, from Senex's *General Atlas*.

The map is dedicated to the Marquis of Carnarvon.