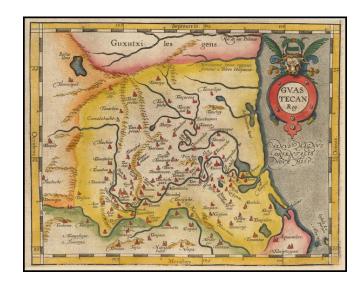

## Guastecan

**Stock#:** 49596 **Map Maker:** Ortelius

Date: 1584 circa
Place: Antwerp
Color: Hand Colored

**Condition:** VG+

**Size:** 9 x 7 inches

**Price:** SOLD

## **Description:**

Detailed map of part of Southeastern Mexico, published by Abraham Ortelius.

The map shows the area of the Gulf coastline centered on Tampico abd extends inland to include more than 1/2 of San Luis Potosi.

The map is one of three maps which appeared with maps of Florida and Peru on a single sheet in Ortelius' *Theatrum Orbis Terrarum*.