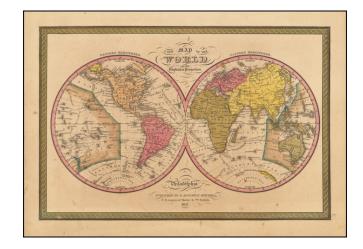

## A New Map of the World on the Globular Projection ... 1847

Stock#: 49488 Map Maker: Mitchell

**Date:** 1846

Place: Philadelphia Colored Hand Colored

**Condition:** VG

**Size:** 14.5 x 9.5 inches

**Price:** SOLD

## **Description:**

Attractive double hemisphere map of the world with decorative borders. Attractive example with wide margins. The Antarctic regions are just now being discovered. Includes the routes of Captain Cook, Captain Gore and the United States Exploring Expedition.