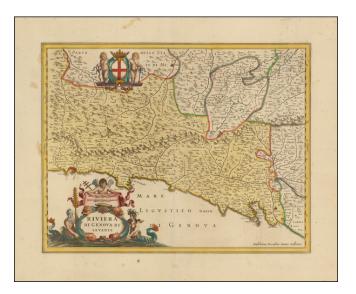

## Barry Lawrence Ruderman Antique Maps Inc.

7407 La Jolla Boulevard La Jolla, CA 92037

www.raremaps.com

(858) 551-8500 blr@raremaps.com

Riviera di Genova di Levante

| Stock#:    | 49392            |
|------------|------------------|
| Map Maker: | Jansson          |
| Date:      | 1655 circa       |
| Place:     | Amsterdam        |
| Color:     | Hand Colored     |
| Condition: | VG+              |
| Size:      | 20 x 15.5 inches |
| Price:     | \$ 575.00        |

## Decorative map of the Italian Riviera, including the Cinque Terre.

Scarce Jan Jansson of the Italian Riviera, from Genoa to the Gulf of Spezia.

Includes a decorative cartouche and coat of armes supported by Cherubs.