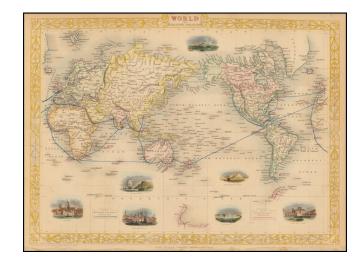

## **Description:**

Decorative map of the World on Mercator's projection.

Includes 7 decorative vignettes, including Vesuvius, Gibralter, the Pyramids of Ghizeh, London, Constantinople, Niagara and Pont Neuf, in Paris. Some portions of the Antarctic now appear for the first time. Engraved for *R. Montgomery Martin's Illustrated Atlas of the World*.

Tallis was one of the last great decorative map makers. His maps are prized for the wonderful vignettes of indigenous scenes, people, etc.