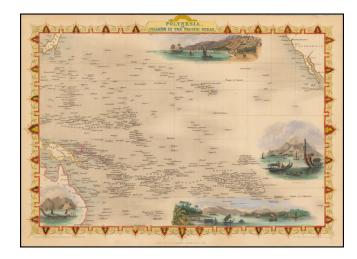

## **Description:**

Decorative full color example of this wonderful map of the South Pacific, with large vignettes of Kalakakooa Sandwich Islands, Otaheite, the Harbour of Dory in New Guinea and Resolution Bay, Marquesas.

The view of Captain Cook's landing at Hawaii at the top center is a relatively accurate depiction of the original view published in the Official Journal for Cook's Third Voyage.

Engraved for R. Montgomery Martin's Illustrated Atlas. Tallis was one of the last great decorative map makers. His maps are prized for the wonderful vignettes of indigenous scenes, people, etc.