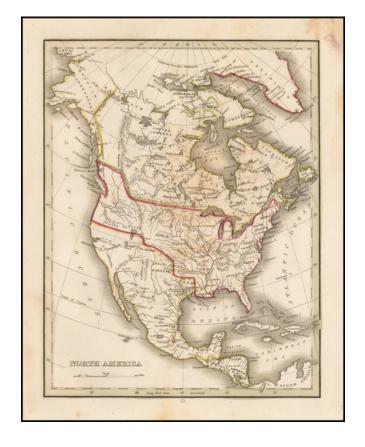

## **Description:**

Detailed map of North America, showing the Republic of Texas, 54-40 or Fight Oregon Territorial Border and Upper California as part of Mexico.

Austin, Houston and a number of other early details in Texas are shown.