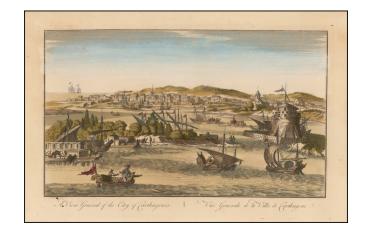

## A View General of the City of Carthagenes | Vue General de la Ville de Carthagene

**Stock#:** 48924

Map Maker: Anonymous

**Date:** 1760 circa **Place:** Paris

**Color:** Hand Colored

**Condition:** VG

**Size:** 15.5 x 10 inches

## **Description:**

Rare view of the harbor of Cartagena, likely published in Paris.

In the foreground, an island scene with trading is shown, along with at least 1 native fishing scene (with net). Beyond is a bustling harbor, with fortified entrance.

The fiew is apparently very rare--we cannot locate any other examples.