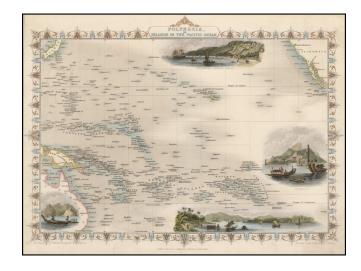

## Polynesia, or Islands In the Pacific Ocean

Stock#: 48782 Map Maker: Tallis

Date: 1851 Place: London

**Color:** Hand Colored

**Condition:** VG+

**Size:**  $13 \times 9.5$  inches

Price: SOLD

## **Description:**

Decorative full color example of this wonderful map of the South Pacific, with large vignettes of Kalakakooa Sandwich Islands, Otaheite, the Harbour of Dory in New Guinea and Resolution Bay, Marquesas.

The view of Captain Cook's landing at Hawaii at the top center is a relatively accurate depiction of the original view published in the Official Journal for Cook's Third Voyage.

Engraved for R. Montgomery Martin's Illustrated Atlas. Tallis was one of the last great decorative map makers. His maps are prized for the wonderful vignettes of indigenous scenes, people, etc.