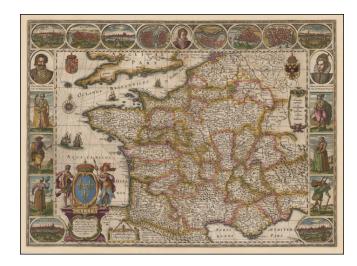

## Nova Galliae descriptio multis in locis de integro emendata, Simulque effigies Principum, praecipuas Gallorum urbes ac habitus exhibens . . . 1607

**Stock#:** 48733 **Map Maker:** Blaeu

**Date:** 1607

## **Description:**

Rare early map Carte-a-Figures style map of France by Guillaume Blaeu, who was then still calling himself Guillaume Janssonius.

This is one of Blaeu's earliest maps and the first map of France to be decorated with a panels of City Views and Costumed Figures.

An exceptional rarity.