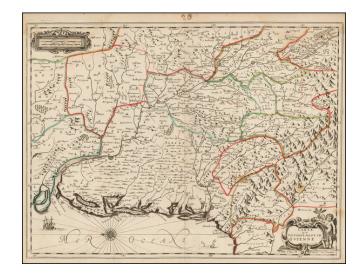

## Carte du Governement de Guienne

**Stock#:** 48572 **Map Maker:** Langlois

**Date:** 1650 circa **Place:** Paris

**Color:** Outline Color

**Condition:** VG

**Size:**  $15 \times 20$  inches

**Price:** SOLD

## **Description:**

Rare maps of the Aquitaine region, published by Nicolas Langlois.

The map is oriented with east at the top, covering the Basque and Bordeaux regions and extending east to Montauban and Thoulouse (Toulouse).